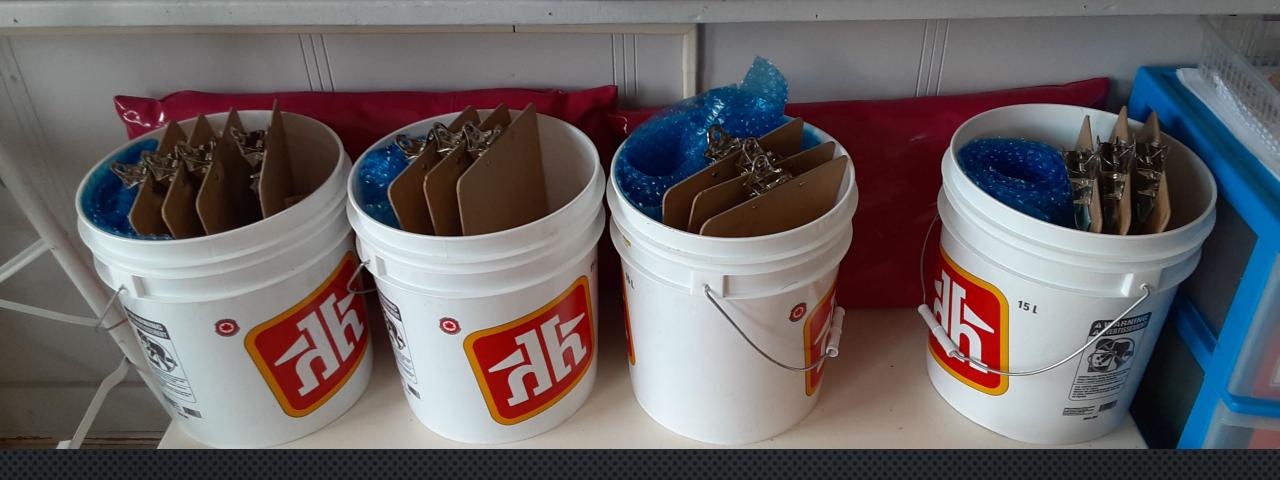

pervise by staff member during these times.



#### SIGNAGE – PLAYGROUND SCHEDULE BY BUBBLE



THIS ROOM IS AVAILABLE DURING THE 9/10 LUNCH HOUR 12:00-12:50

#### SIGNAGE – EXTRA LUNCH-ROOMS DUE TO CAFETERIA LIMITS

#### PLEASE REVIEW BEFORE ENTERING WASHROOM

1

Only <u>one person</u> is permitted in the washroom at a time.
Flip this sign over to the red as you enter and green when you leave









SIGNAGE – TEACHER USES OUTSIDE AS A MEETING POINT FOR BUBBLE



SIGNAGE -TEACHER USES OUTSIDE AS A MEETING POINT FOR BUBBLE

#### SIGNAGE















# FOOD





## BUBBLE BOOKS





#### LOCKERS



Every 2<sup>nd</sup> keyboard removed for distancing













#### TRAFFIC FLOW

## SPACING

Each student has a number, they know to wait on their number before going to bus



## SPACING



#### OUTDOOR CLASSROOM BUCKETS

## BUBBLE CLASS GYM EQUIPMENT





## CAMERA SET UP – HIGH SCHOOL



## SECURING THE SANITIZER