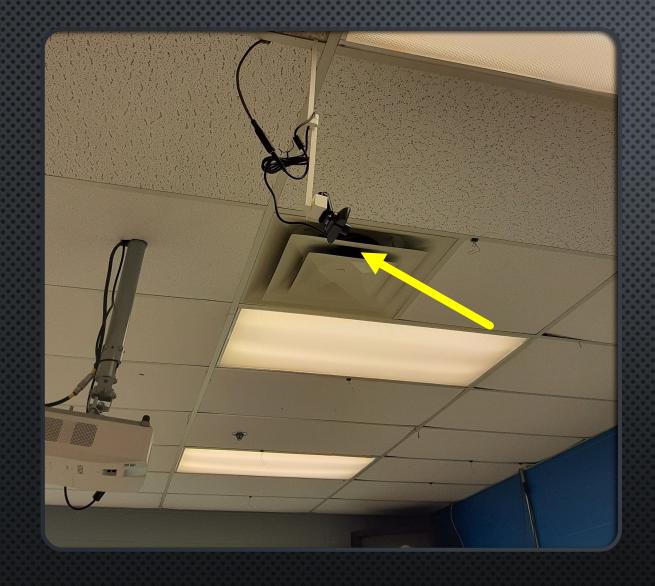

ROUND SCHEDULE BY BUBBLE



THIS ROOM IS AVAILABLE DURING THE 9/10 LUNCH HOUR 12:00-12:50

#### SIGNAGE – EXTRA LUNCH-ROOMS DUE TO CAFETERIA LIMITS

#### PLEASE REVIEW BEFORE ENTERING WASHROOM

1

Only <u>one person</u> is permitted in the washroom at a time.
Flip this sign over to the red as you enter and green when you leave









SIGNAGE – TEACHER USES OUTSIDE AS A MEETING POINT FOR BUBBLE



SIGNAGE -TEACHER USES OUTSIDE AS A MEETING POINT FOR BUBBLE

#### SIGNAGE















# FOOD





## BUBBLE BOOKS





#### LOCKERS



Every 2<sup>nd</sup> keyboard removed for distancing













#### TRAFFIC FLOW

## SPACING

Each student has a number, they know to wait on their number before going to bus



## SPACING



#### OUTDOOR CLASSROOM BUCKETS

## BUBBLE CLASS GYM EQUIPMENT





## CAMERA SET UP – HIGH SCHOOL



## SECURING THE SANITIZER