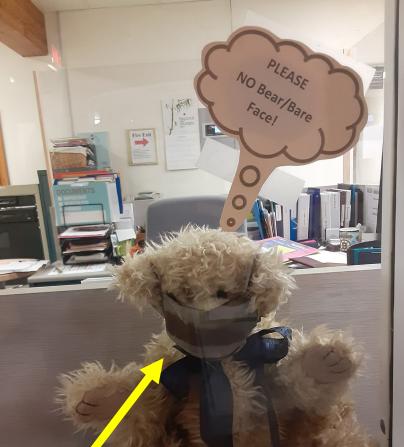

### **MASK STORAGE IDEAS**

12

Jovid Rules - Social distance 2m/6ft (pool noodk) - Wear your mask - in lout of school - in the hallway Parler - going to the Washrooms in classroom - Cover your mouth/nose with your elbow when you cough/snorze Kesp - Wash your hands - in /out classroom -> after washroom -> if they're dirty -> befor/after eating => if you took touch something outside ovez