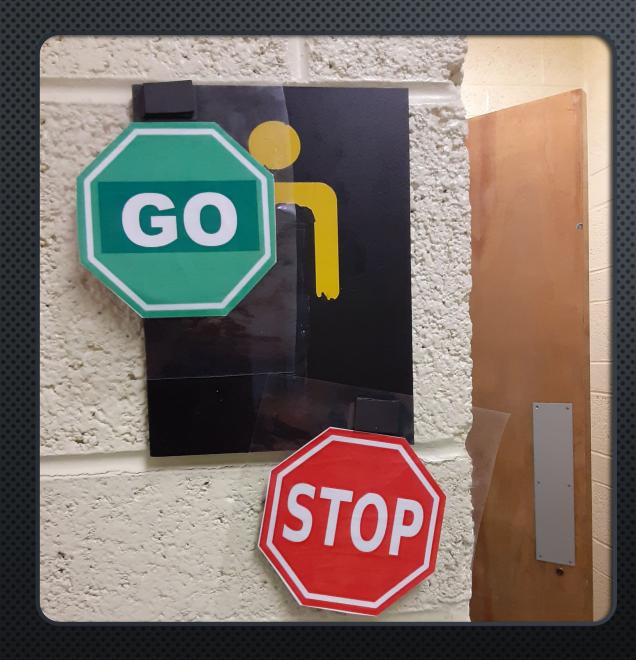

#### K – BOOT ROOM DIVIDER S



#### **MASK STORAGE IDEAS**



## **MASK STORAGE IDEAS**



#### MASK STORAGE IDEAS

This is where they store their masks during gym

=

### **MASK STORAGE IDEAS**

12













Jovid Rules - Social distance 2m/6ft (pool noodk) - Wear your mask - in lout of school - in the hallway Parler - going to the Washrooms in classroom - Cover your mouth/nose with your elbow when you cough/snorze Kesp - Wash your hands - in /out classroom -> after washroom -> if they're dirty -> befor/after eating => if you took touch something outside ovez

#### MESSAGES

**JSITINAS ERAUTISE** SALES & CHAIRS JEURISE USE

PLEASE SANITIZE TABLES & CHAIRS AFTER USE

#### MESSAGES



#### STOP

#### PLEASE REVIEW BEFORE ENTERING WASHROOM

#### Only FOUR people are

permitted in the washroom at one time.

Follow proper hand-washing protocols, use soap and wash thoroughly for a minimum of 20-seconds.

Thank you for keeping our staff safe!



#### CLASSROOM BUBBLE WASH STATIONS

 No other students outside of BUBBLE permitted in the washroom when wash stations are being used.

Follow proper hand-washing protocols, use soap and wash thoroughly for a minimum of 20-seconds. - Supervise by staff member during these times.



#### SIGNAGE – PLAYGROUND SCHEDULE BY BUBBLE



THIS ROOM IS AVAILABLE DURING THE 9/10 LUNCH HOUR 12:00-12:50

#### SIGNAGE – EXTRA LUNCH-ROOMS DUE TO CAFETERIA LIMITS

#### PLEASE REVIEW BEFORE ENTERING WASHROOM

1

Only <u>one person</u> is permitted i