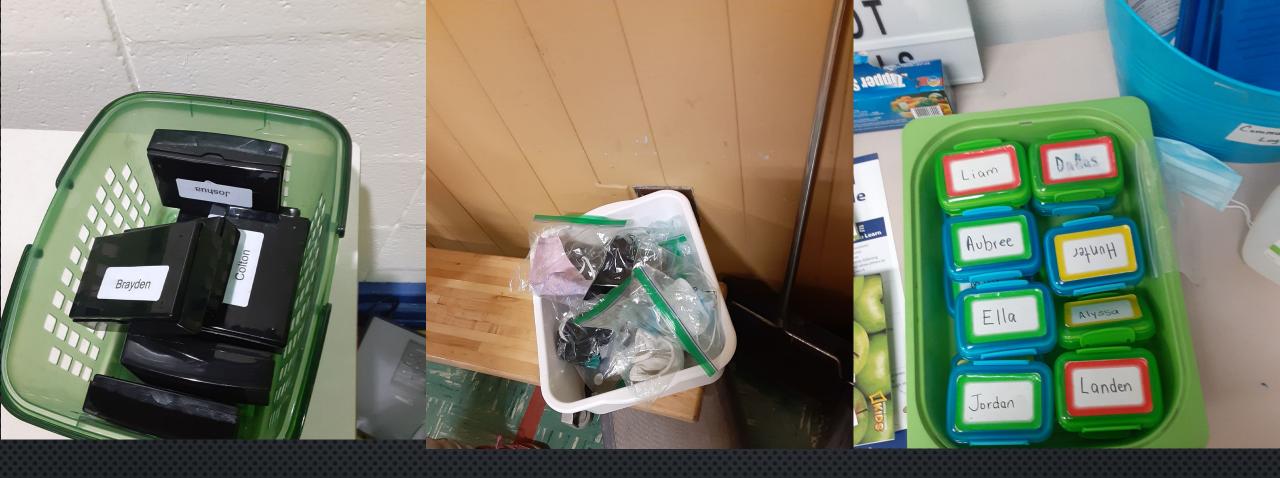

#### **MASK STORAGE IDEAS**

## **MASK STORAGE IDEAS**

#### MASK STORAGE IDEAS

This is where they store their masks during gym

=