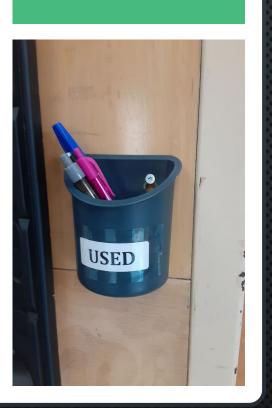

ff safe!



#### CLASSROOM BUBBLE WASH STATIONS

 No other students outside of BUBBLE permitted in the washroom when wash stations are being used.

Follow proper hand-washing protocols, use soap and wash thoroughly for a minimum of 20-seconds. - Supervise by staff member during these times.



#### SIGNAGE – PLAYGROUND SCHEDULE BY BUBBLE



THIS ROOM IS AVAILABLE DURING THE 9/10 LUNCH HOUR 12:00-12:50

#### SIGNAGE – EXTRA LUNCH-ROOMS DUE TO CAFETERIA LIMITS

#### PLEASE REVIEW BEFORE ENTERING WASHROOM

1

Only <u>one person</u> is permitted in the washroom at a time.
Flip this sign over to the red as you enter and green when you leave









SIGNAGE – TEACHER USES OUTSIDE AS A MEETING POINT FOR BUBBLE



SIGNAGE -TEACHER USES OUTSIDE AS A MEETING POINT FOR BUBBLE

#### SIGNAGE















# FOOD





## BUBBLE BOOKS





#### LOCKERS



Every 2<sup>nd</sup> keyboard removed for distancing













#### TRAFFIC FLOW

## SPACING

Each student has a number, they know to wait on their number before going to bus



## SPACING



#### OUTDOOR CLASSROOM BUCKETS

## BUBBLE CLASS GYM EQUIPMENT





## CAMERA SET UP – HIGH SCHOOL



## SECURING THE SANITIZER