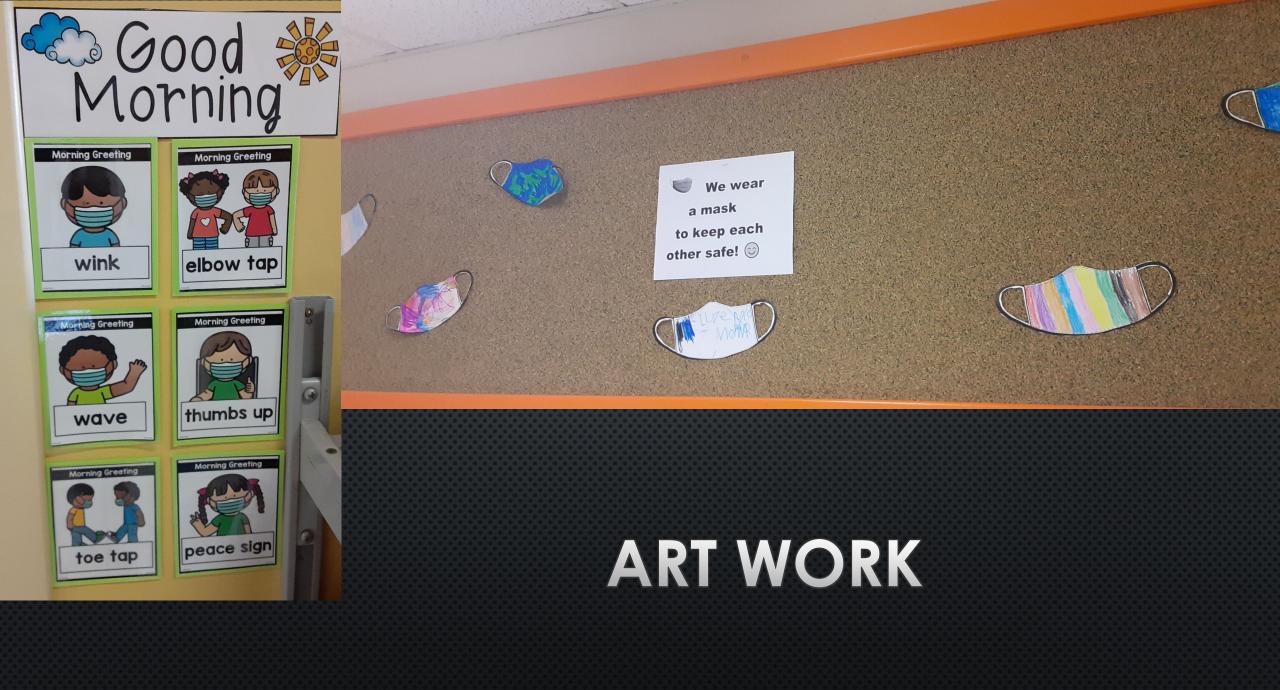

#### K – BOOT ROOM DIVIDER S



#### **MASK STORAGE IDEAS**



## **MASK STORAGE IDEAS**



#### MASK STORAGE IDEAS

This is where they store their masks during gym

=

### **MASK STORAGE IDEAS**

12













Jovid Rules - Social distance 2m/6ft (pool noodk) - Wear your mask - in lout of school - in the hallway Parler - going to the Washrooms in classroom - Cover your mouth/nose with your elbow when you cough/snorze Kesp - Wash your hands - in /out classroom -> after washroom -> if they're dirty -> befor/after eating => if you took touch something outside ovez

#### MESSAGES

**JSITINAS ERAUTISE** SALES & CHAIRS JEURISE USE

PLEASE SANITIZE TABLES & CHAIRS AFTER USE

#### MESSAGES



#### STOP

#### PLEASE REVIEW BEFORE ENTERING WASHROOM

#### Only FOUR people are

permitted in the washroom at one time.

Follow proper hand-washing protocols, use soap and wash thoroughly for a minimum of 20-seconds.

Thank you for keeping our staff safe!



#### CLASSROOM BUBBLE WASH STATIONS

 No other studen