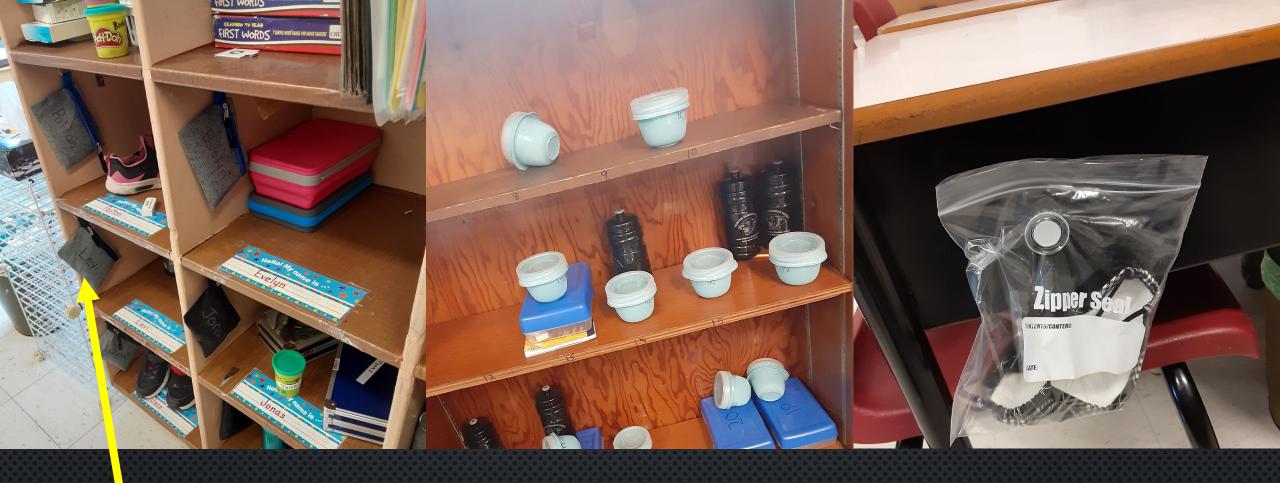

#### K – BOOT ROOM DIVIDER S



#### **MASK STORAGE IDEAS**



## **MASK STORAGE IDEAS**



#### MASK STORAGE IDEAS

This is where they store their masks during gym

=

### **MASK STORAGE IDEAS**

12













Jovid Rules - Social distance 2m/6ft (pool noodk) - Wear your mask - in lout of school - in the hallway Parler - going to the Washrooms in classroom - Cover your mouth/nose with your elbow when you cough/snorze Kesp - Wash your hands - in /out classroom -> after washroom -> if they're dirty -> befor/after eating => if you took touch something outside ovez

#### MESSAGES

**JSITINAS ERAUTISE** SALES & CHAIRS JEURISE USE

PLEASE SANITIZE TABLES & CHAIRS AFTER USE

#### MESSAGES



#### STOP

#### PLEASE REVIEW BEFORE ENTERING WASHROOM

#### Only FOUR people are

permitted in the washroom at one time.

Follow proper hand-washing protocols, use