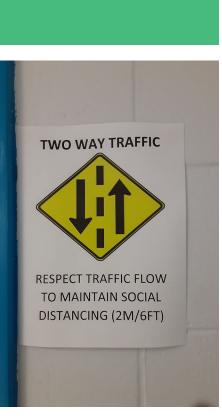

ur staff safe!



#### CLASSROOM BUBBLE WASH STATIONS

 No other students outside of BUBBLE permitted in the washroom when wash stations are being used.

Follow proper hand-washing protocols, use soap and wash thoroughly for a minimum of 20-seconds. - Supervise by staff member during these times.



#### SIGNAGE – PLAYGROUND SCHEDULE BY BUBBLE



THIS ROOM IS AVAILABLE DURING THE 9/10 LUNCH HOUR 12:00-12:50

#### SIGNAGE – EXTRA LUNCH-ROOMS DUE TO CAFETERIA LIMITS

#### PLEASE REVIEW BEFORE ENTERING WASHROOM

1

Only <u>one person</u> is permitted in the washroom at a time.
Flip this sign over to the red as you enter and green when you leave









SIGNAGE – TEACHER USES OUTSIDE AS A MEETING POINT FOR BUBBLE



SIGNAGE -TEACHER USES OUTSIDE AS A MEETING POINT FOR BUBBLE

#### SIGNAGE















# FOOD





## BUBBLE BOOKS





#### LOCKERS



Every 2<sup>nd</sup> keyboard removed for distancing













#### TRAFFIC FLOW

## SPACING

Each student has a number, they know to wait on their number before going to bus



## SPACING



#### OUTDOOR CLASSROOM BUCKETS

## BUBBLE CLASS GYM EQUIPMENT





## CAMERA SET UP – HIGH SCHOOL



## SECURING THE SANITIZER