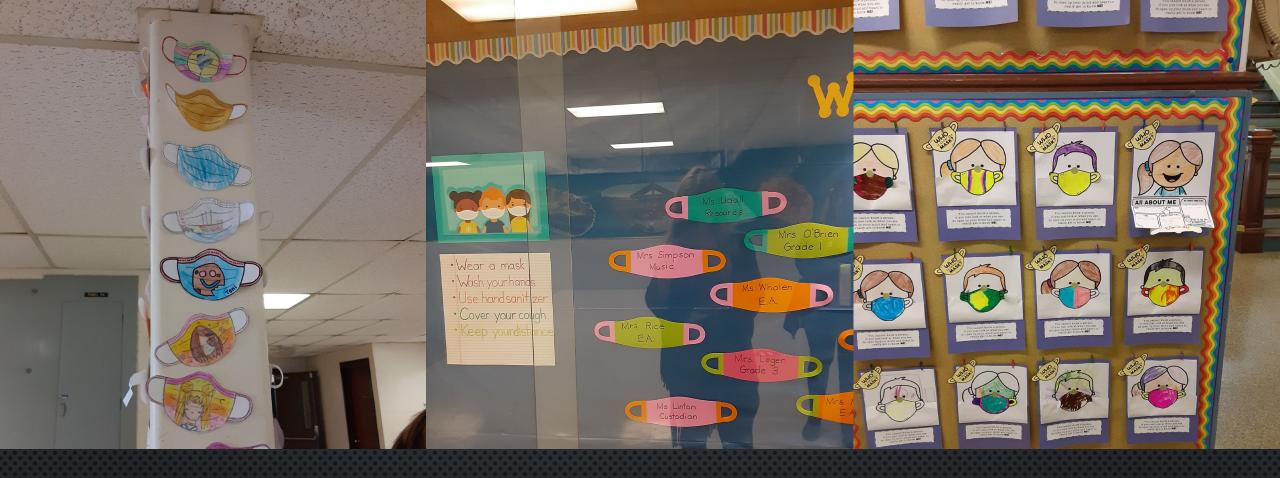

### **MASK STORAGE IDEAS**

12

Jovid Rules - Social distance 2m/6ft (pool noodk) - Wear your mask - in lout of school - in the hallway Parler - going to the Washrooms in classroom - Cover your mouth/nose with your elbow when you cough/snorze Kesp - Wash your hands - in /out classroom -> after washroom -> if they're dirty -> befor/after eating => if you took touch something outside ovez