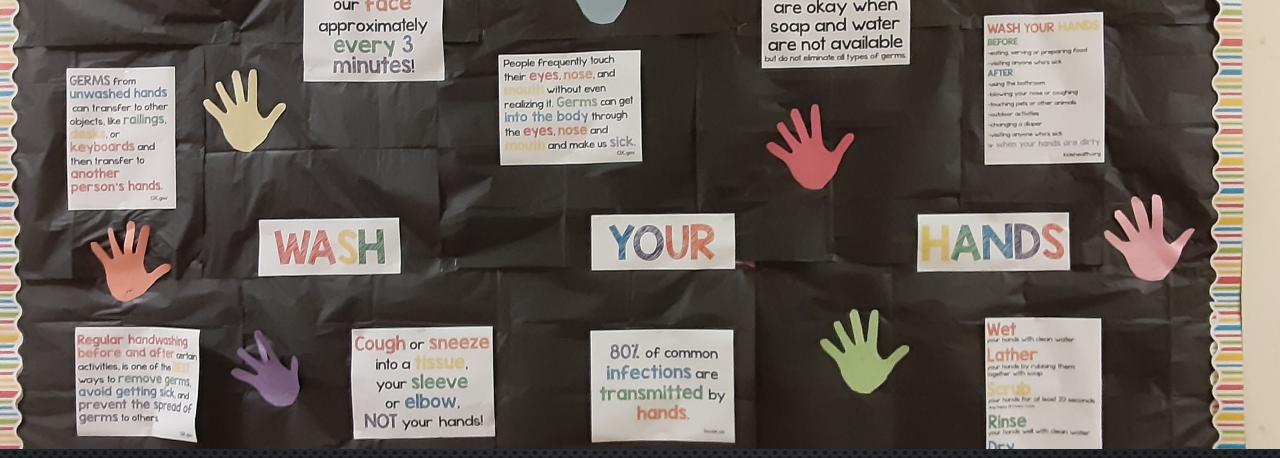

### **MASK STORAGE IDEAS**

12

Jovid Rules - Social distance 2m/6ft (pool noodk) - Wear your mask - in lout of school - in the hallway Parler - going to the Washrooms in classroom - Cover your mouth/nose with your elbow when you cough/snorze Kesp - Wash your hands - in /out classroom -> after washroom -> if they're dirty -> befor/after eating => if you took touch something outside ovez