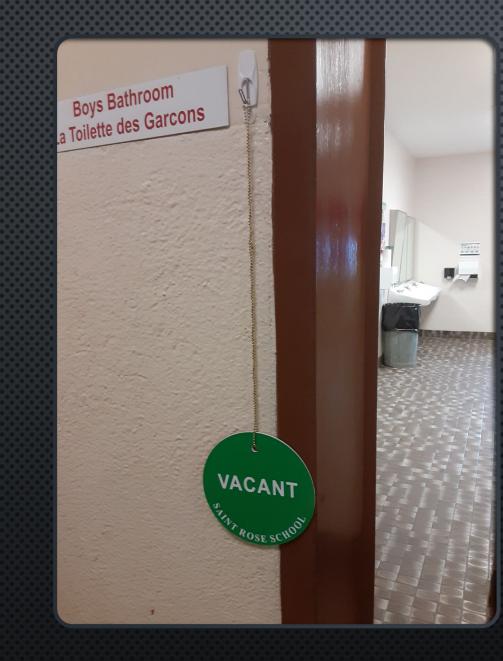

#### PLEASE REVIEW BEFORE ENTERING WASHROOM

1

Only <u>one person</u> is permitted in the washroom at a time.
Flip this sign over to the red as you enter and green when you leave

SIGNAGE – TEACHER USES OUTSIDE AS A MEETING POINT FOR BUBBLE