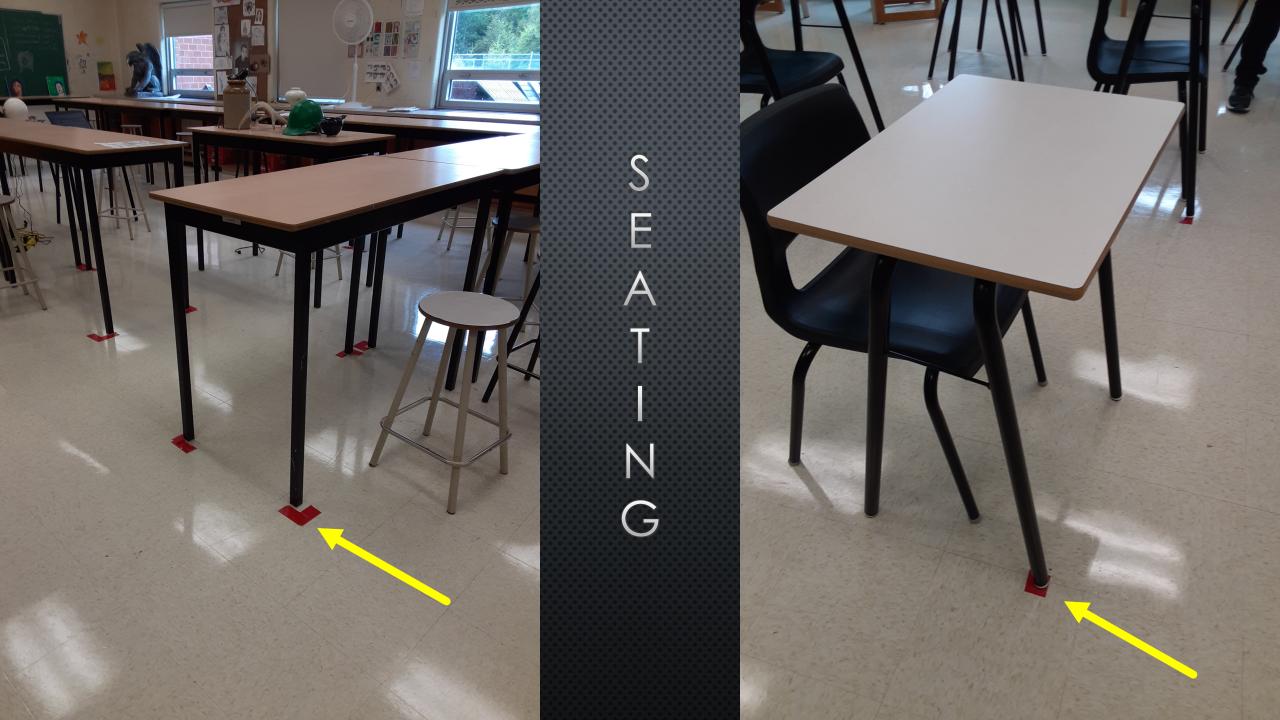

## SPACING

Each student has a number, they know to wait on their number before going to bus

## SPACING