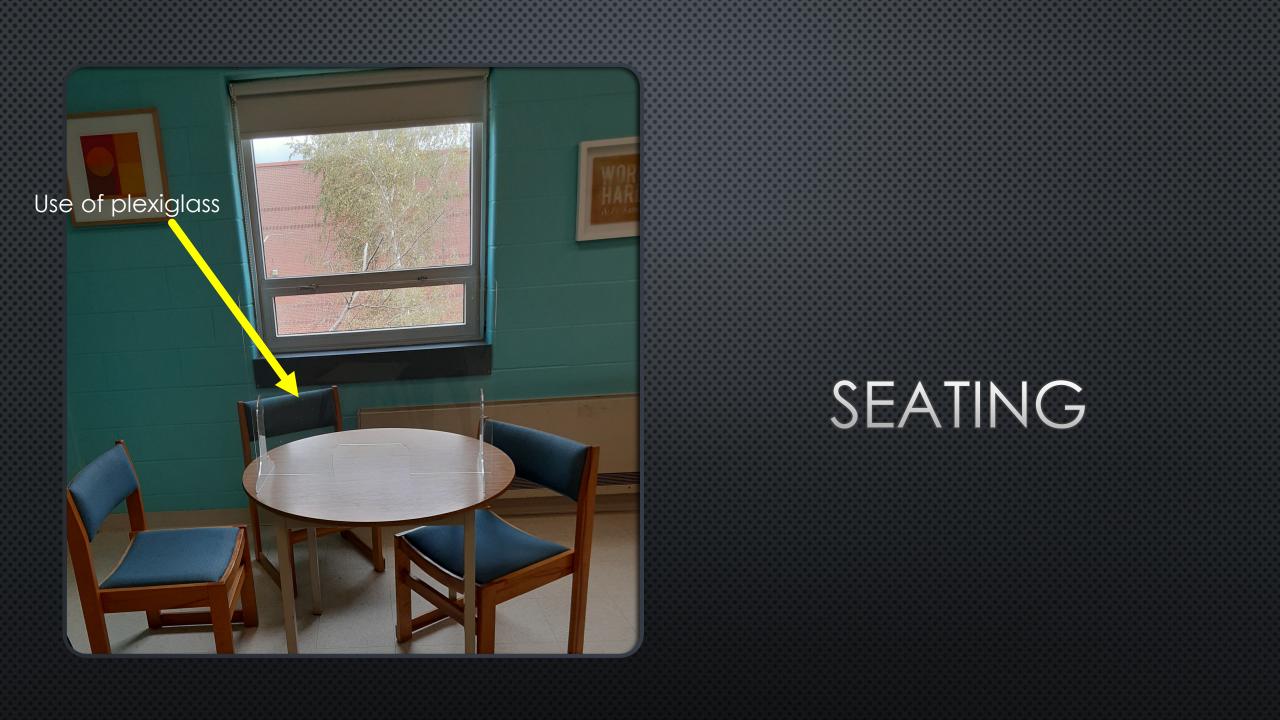

om when wash stations are being used.

Follow proper hand-washing protocols, use soap and wash thoroughly for a minimum of 20-seconds. - Supervise by staff member during these times.



#### SIGNAGE – PLAYGROUND SCHEDULE BY BUBBLE



THIS ROOM IS AVAILABLE DURING THE 9/10 LUNCH HOUR 12:00-12:50

#### SIGNAGE – EXTRA LUNCH-ROOMS DUE TO CAFETERIA LIMITS

#### PLEASE REVIEW BEFORE ENTERING WASHROOM

1

Only <u>one person</u> is permitted in the washroom at a time.
Flip this sign over to the red as you enter and green when you leave









SIGNAGE – TEACHER USES OUTSIDE AS A MEETING POINT FOR BUBBLE



SIGNAGE -TEACHER USES OUTSIDE AS A MEETING POINT FOR BUBBLE

#### SIGNAGE















# FOOD





## BUBBLE BOOKS





#### LOCKERS



Every 2<sup>nd</sup> keyboard removed for distancing













#### TRAFFIC FLOW

## SPACING

Each student has a number, they know to wait on their number before going to bus



## SPACING



#### OUTDOOR CLASSROOM BUCKETS

## BUBBLE CLASS GYM EQUIPMENT





## CAMERA SET UP – HIGH SCHOOL



## SECURING THE SANITIZER