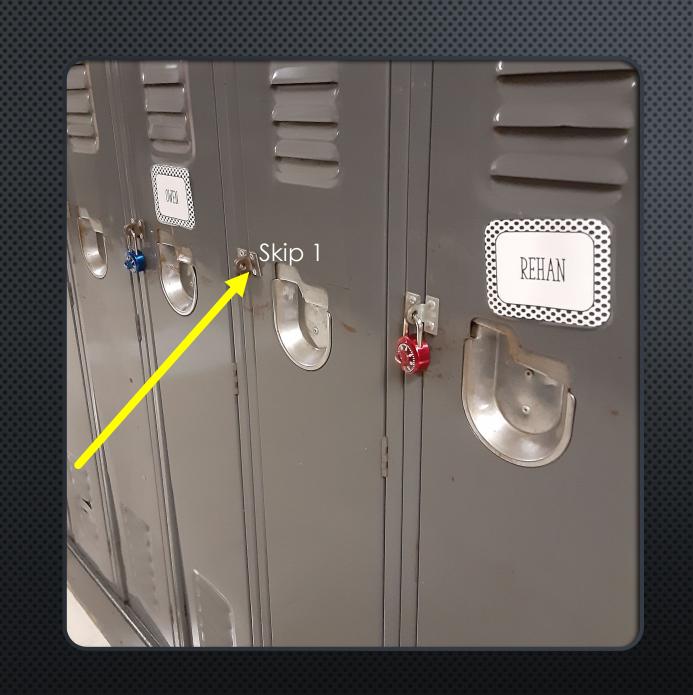

H STATIONS

 No other students outside of BUBBLE permitted in the washroom when wash stations are being used.

Follow proper hand-washing protocols, use soap and wash thoroughly for a minimum of 20-seconds. - Supervise by staff member during these times.



#### SIGNAGE – PLAYGROUND SCHEDULE BY BUBBLE



THIS ROOM IS AVAILABLE DURING THE 9/10 LUNCH HOUR 12:00-12:50

#### SIGNAGE – EXTRA LUNCH-ROOMS DUE TO CAFETERIA LIMITS

#### PLEASE REVIEW BEFORE ENTERING WASHROOM

1

Only <u>one person</u> is permitted in the washroom at a time.
Flip this sign over to the red as you enter and green when you leave









SIGNAGE – TEACHER USES OUTSIDE AS A MEETING POINT FOR BUBBLE



SIGNAGE -TEACHER USES OUTSIDE AS A MEETING POINT FOR BUBBLE

#### SIGNAGE















# FOOD





## BUBBLE BOOKS





#### LOCKERS



Every 2<sup>nd</sup> keyboard removed for distancing













#### TRAFFIC FLOW

## SPACING

Each student has a number, they know to wait on their number before going to bus



## SPACING



#### OUTDOOR CLASSROOM BUCKETS

## BUBBLE CLASS GYM EQUIPMENT





## CAMERA SET UP – HIGH SCHOOL



## SECURING THE SANITIZER