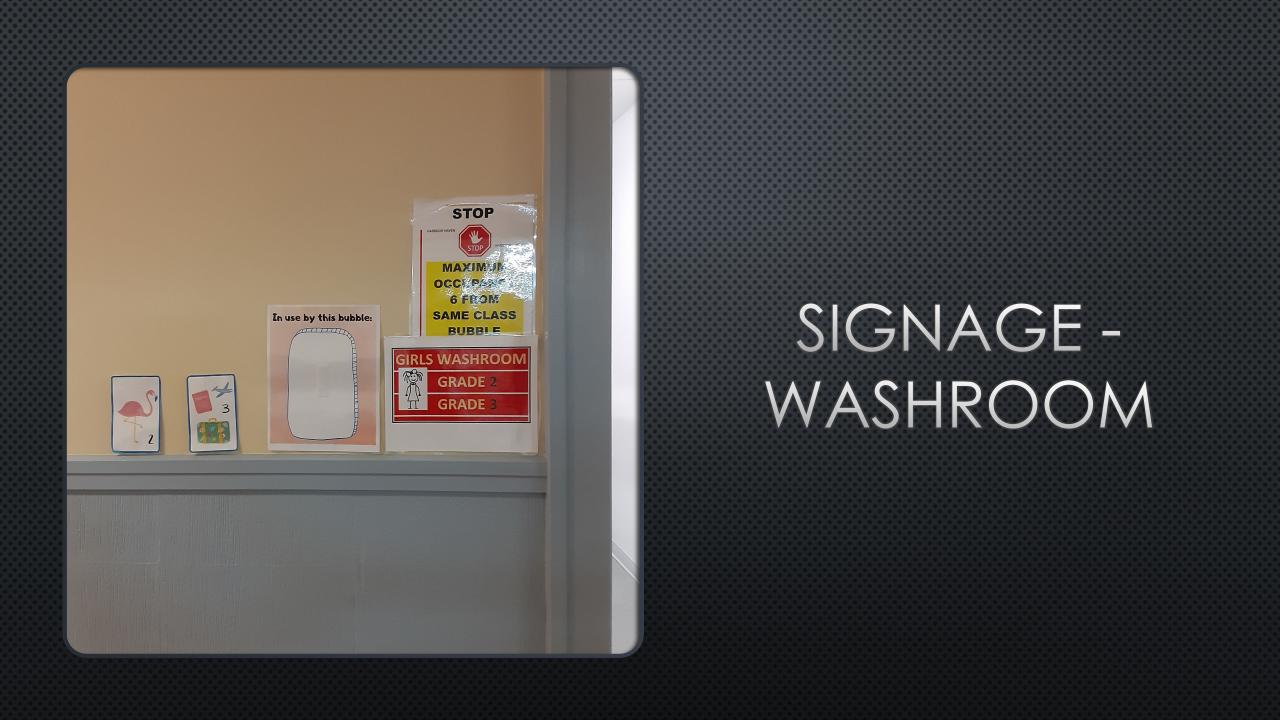

washroom at one time.

Follow proper hand-washing protocols, use soap and wash thoroughly for a minimum of 20-seconds.

Thank you for keeping our staff safe!



#### CLASSROOM BUBBLE WASH STATIONS

 No other students outside of BUBBLE permitted in the washroom when wash stations are being used.

Follow proper hand-washing protocols, use soap and wash thoroughly for a minimum of 20-seconds. - Supervise by staff member during these times.



#### SIGNAGE – PLAYGROUND SCHEDULE BY BUBBLE



THIS ROOM IS AVAILABLE DURING THE 9/10 LUNCH HOUR 12:00-12:50

#### SIGNAGE – EXTRA LUNCH-ROOMS DUE TO CAFETERIA LIMITS

#### PLEASE REVIEW BEFORE ENTERING WASHROOM

1

Only <u>one person</u> is permitted in the washroom at a time.
Flip this sign over to the red as you enter and green when you leave









SIGNAGE – TEACHER USES OUTSIDE AS A MEETING POINT FOR BUBBLE



SIGNAGE -TEACHER USES OUTSIDE AS A MEETING POINT FOR BUBBLE

#### SIGNAGE















# FOOD





## BUBBLE BOOKS





#### LOCKERS



Every 2<sup>nd</sup> keyboard removed for distancing













#### TRAFFIC FLOW

## SPACING

Each student has a number, they know to wait on their number before going to bus



## SPACING



#### OUTDOOR CLASSROOM BUCKETS

## BUBBLE CLASS GYM EQUIPMENT





## CAMERA SET UP – HIGH SCHOOL



## SECURING THE SANITIZER