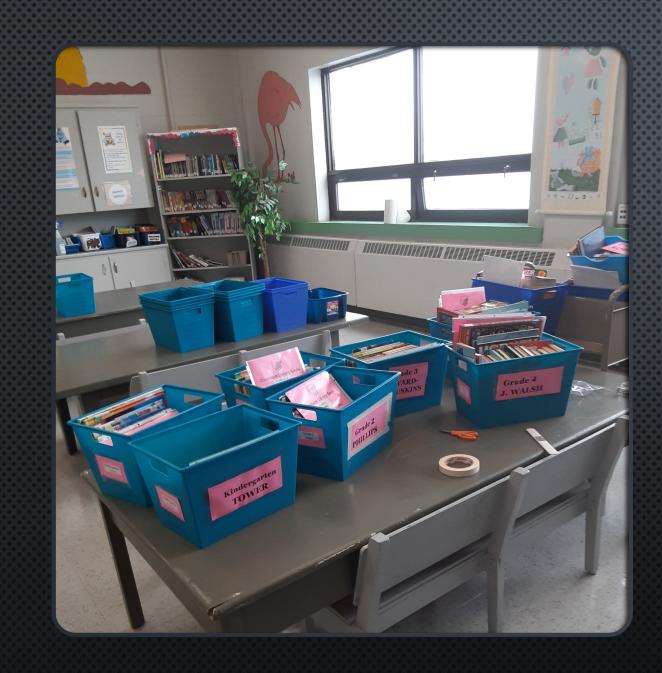

CLASSROOM BUBBLE WASH STATIONS

 No other students outside of BUBBLE permitted in the washroom when wash stations are being used.

Follow proper hand-washing protocols, use soap and wash thoroughly for a minimum of 20-seconds. - Supervise by staff member during these times.



#### SIGNAGE – PLAYGROUND SCHEDULE BY BUBBLE



THIS ROOM IS AVAILABLE DURING THE 9/10 LUNCH HOUR 12:00-12:50

#### SIGNAGE – EXTRA LUNCH-ROOMS DUE TO CAFETERIA LIMITS

#### PLEASE REVIEW BEFORE ENTERING WASHROOM

1

Only <u>one person</u> is permitted in the washroom at a time.
Flip this sign over to the red as you enter and green when you leave









SIGNAGE – TEACHER USES OUTSIDE AS A MEETING POINT FOR BUBBLE



SIGNAGE -TEACHER USES OUTSIDE AS A MEETING POINT FOR BUBBLE

#### SIGNAGE















# FOOD





## BUBBLE BOOKS





#### LOCKERS



Every 2<sup>nd</sup> keyboard removed for distancing













#### TRAFFIC FLOW

## SPACING

Each student has a number, they know to wait on their number before going to bus



## SPACING



#### OUTDOOR CLASSROOM BUCKETS

## BUBBLE CLASS GYM EQUIPMENT





## CAMERA SET UP – HIGH SCHOOL



## SECURING THE SANITIZER