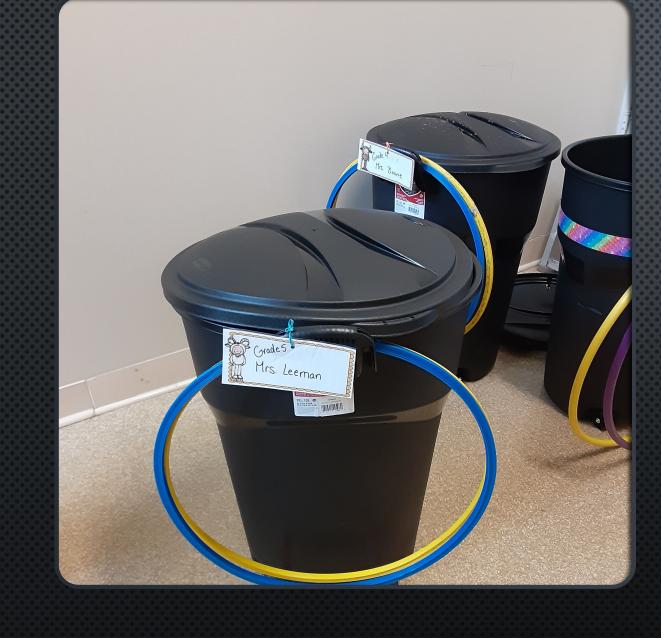

YGROUND SCHEDULE BY BUBBLE



THIS ROOM IS AVAILABLE DURING THE 9/10 LUNCH HOUR 12:00-12:50

#### SIGNAGE – EXTRA LUNCH-ROOMS DUE TO CAFETERIA LIMITS

#### PLEASE REVIEW BEFORE ENTERING WASHROOM

1

Only <u>one person</u> is permitted in the washroom at a time.
Flip this sign over to the red as you enter and green when you leave









SIGNAGE – TEACHER USES OUTSIDE AS A MEETING POINT FOR BUBBLE



SIGNAGE -TEACHER USES OUTSIDE AS A MEETING POINT FOR BUBBLE

#### SIGNAGE















# FOOD





## BUBBLE BOOKS





#### LOCKERS



Every 2<sup>nd</sup> keyboard removed for distancing













#### TRAFFIC FLOW

## SPACING

Each student has a number, they know to wait on their number before going to bus



## SPACING



#### OUTDOOR CLASSROOM BUCKETS

## BUBBLE CLASS GYM EQUIPMENT





## CAMERA SET UP – HIGH SCHOOL



## SECURING THE SANITIZER