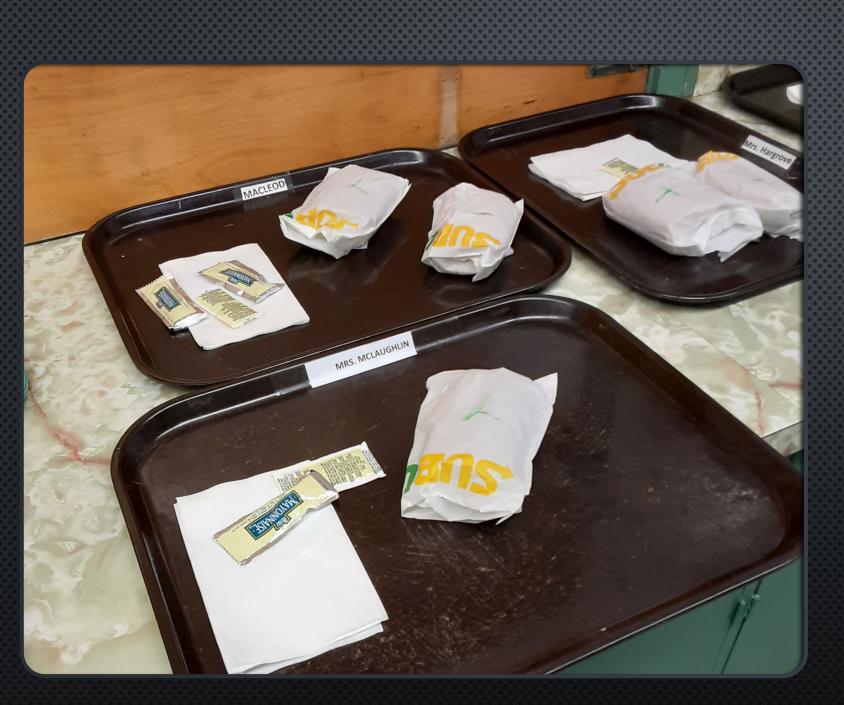

afe!



#### CLASSROOM BUBBLE WASH STATIONS

 No other students outside of BUBBLE permitted in the washroom when wash stations are being used.

Follow proper hand-washing protocols, use soap and wash thoroughly for a minimum of 20-seconds. - Supervise by staff member during these times.



#### SIGNAGE – PLAYGROUND SCHEDULE BY BUBBLE



THIS ROOM IS AVAILABLE DURING THE 9/10 LUNCH HOUR 12:00-12:50

#### SIGNAGE – EXTRA LUNCH-ROOMS DUE TO CAFETERIA LIMITS

#### PLEASE REVIEW BEFORE ENTERING WASHROOM

1

Only <u>one person</u> is permitted in the washroom at a time.
Flip this sign over to the red as you enter and green when you leave









SIGNAGE – TEACHER USES OUTSIDE AS A MEETING POINT FOR BUBBLE



SIGNAGE -TEACHER USES OUTSIDE AS A MEETING POINT FOR BUBBLE

#### SIGNAGE















# FOOD





## BUBBLE BOOKS





#### LOCKERS



Every 2<sup>nd</sup> keyboard removed for distancing













#### TRAFFIC FLOW

## SPACING

Each student has a number, they know to wait on their number before going to bus



## SPACING



#### OUTDOOR CLASSROOM BUCKETS

## BUBBLE CLASS GYM EQUIPMENT





## CAMERA SET UP – HIGH SCHOOL



## SECURING THE SANITIZER