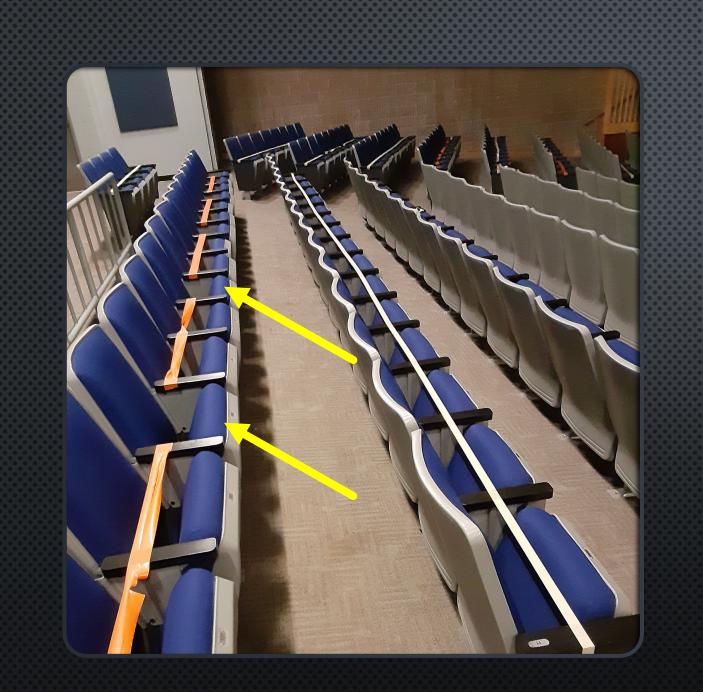

when wash stations are being used.

Follow proper hand-washing protocols, use soap and wash thoroughly for a minimum of 20-seconds. - Supervise by staff member during these times.



#### SIGNAGE – PLAYGROUND SCHEDULE BY BUBBLE



THIS ROOM IS AVAILABLE DURING THE 9/10 LUNCH HOUR 12:00-12:50

#### SIGNAGE – EXTRA LUNCH-ROOMS DUE TO CAFETERIA LIMITS

#### PLEASE REVIEW BEFORE ENTERING WASHROOM

1

Only <u>one person</u> is permitted in the washroom at a time.
Flip this sign over to the red as you enter and green when you leave









SIGNAGE – TEACHER USES OUTSIDE AS A MEETING POINT FOR BUBBLE



SIGNAGE -TEACHER USES OUTSIDE AS A MEETING POINT FOR BUBBLE

#### SIGNAGE















# FOOD





## BUBBLE BOOKS





#### LOCKERS



Every 2<sup>nd</sup> keyboard removed for distancing













#### TRAFFIC FLOW

## SPACING

Each student has a number, they know to wait on their number before going to bus



## SPACING



#### OUTDOOR CLASSROOM BUCKETS

## BUBBLE CLASS GYM EQUIPMENT





## CAMERA SET UP – HIGH SCHOOL



## SECURING THE SANITIZER