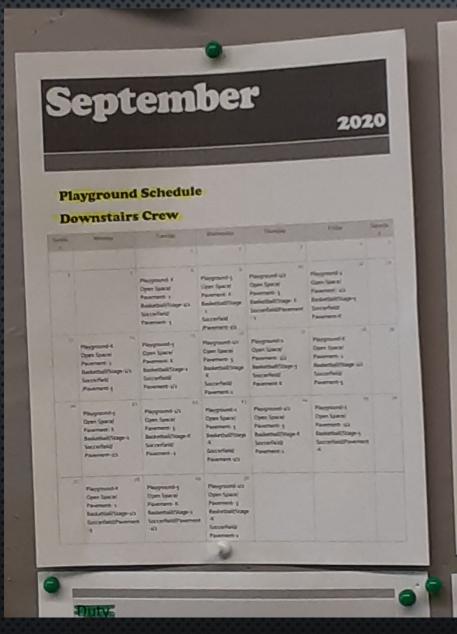

#### SIGNAGE – PLAYGROUND SCHEDULE BY BUBBLE

THIS ROOM IS AVAILABLE DURING THE 9/10 LUNCH HOUR 12:00-12:50