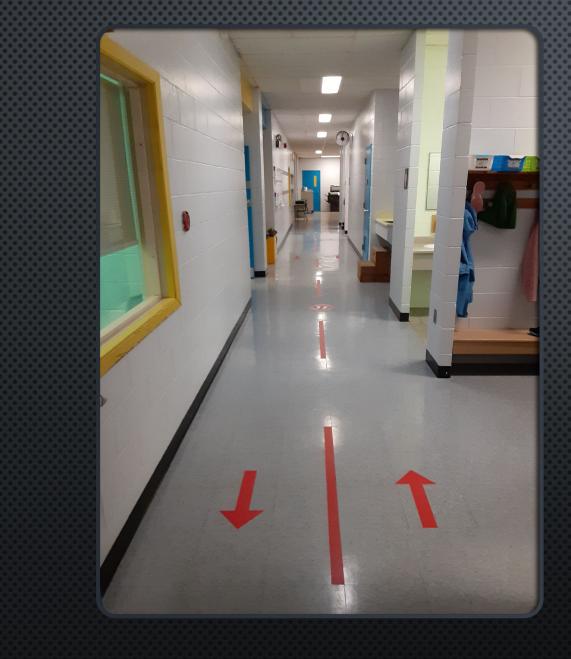

sh stations are being used.

Follow proper hand-washing protocols, use soap and wash thoroughly for a minimum of 20-seconds. - Supervise by staff member during these times.



#### SIGNAGE – PLAYGROUND SCHEDULE BY BUBBLE



THIS ROOM IS AVAILABLE DURING THE 9/10 LUNCH HOUR 12:00-12:50

#### SIGNAGE – EXTRA LUNCH-ROOMS DUE TO CAFETERIA LIMITS

#### PLEASE REVIEW BEFORE ENTERING WASHROOM

1

Only <u>one person</u> is permitted in the washroom at a time.
Flip this sign over to the red as you enter and green when you leave









SIGNAGE – TEACHER USES OUTSIDE AS A MEETING POINT FOR BUBBLE



SIGNAGE -TEACHER USES OUTSIDE AS A MEETING POINT FOR BUBBLE

#### SIGNAGE















# FOOD





## BUBBLE BOOKS





#### LOCKERS



Every 2<sup>nd</sup> keyboard removed for distancing













#### TRAFFIC FLOW

## SPACING

Each student has a number, they know to wait on their number before going to bus



## SPACING



#### OUTDOOR CLASSROOM BUCKETS

## BUBBLE CLASS GYM EQUIPMENT





## CAMERA SET UP – HIGH SCHOOL



## SECURING THE SANITIZER