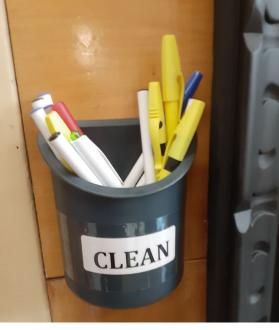

taff safe!



#### CLASSROOM BUBBLE WASH STATIONS

 No other students outside of BUBBLE permitted in the washroom when wash stations are being used.

Follow proper hand-washing protocols, use soap and wash thoroughly for a minimum of 20-seconds. - Supervise by staff member during these times.



#### SIGNAGE – PLAYGROUND SCHEDULE BY BUBBLE



THIS ROOM IS AVAILABLE DURING THE 9/10 LUNCH HOUR 12:00-12:50

#### SIGNAGE – EXTRA LUNCH-ROOMS DUE TO CAFETERIA LIMITS

#### PLEASE REVIEW BEFORE ENTERING WASHROOM

1

Only <u>one person</u> is permitted in the washroom at a time.
Flip this sign over to the red as you enter and green when you leave









SIGNAGE – TEACHER USES OUTSIDE AS A MEETING POINT FOR BUBBLE



SIGNAGE -TEACHER USES OUTSIDE AS A MEETING POINT FOR BUBBLE

#### SIGNAGE















# FOOD





## BUBBLE BOOKS





#### LOCKERS



Every 2<sup>nd</sup> keyboard removed for distancing













#### TRAFFIC FLOW

## SPACING

Each student has a number, they know to wait on their number before going to bus



## SPACING



#### OUTDOOR CLASSROOM BUCKETS

## BUBBLE CLASS GYM EQUIPMENT





## CAMERA SET UP – HIGH SCHOOL



## SECURING THE SANITIZER