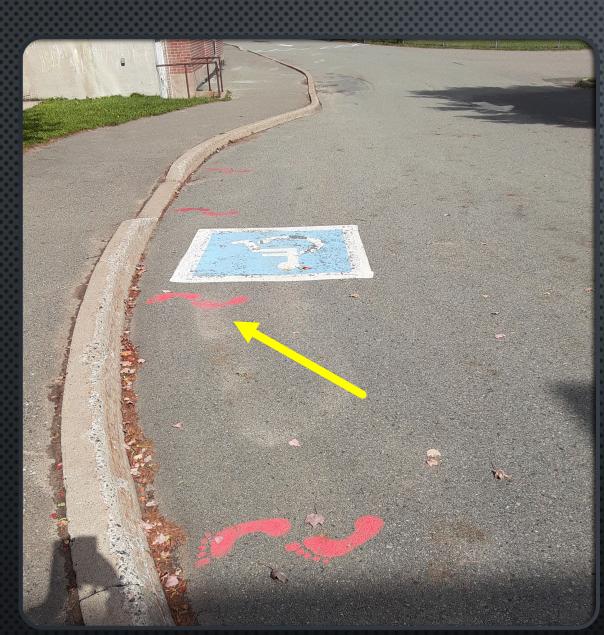

-seconds. - Supervise by staff member during these times.



#### SIGNAGE – PLAYGROUND SCHEDULE BY BUBBLE



THIS ROOM IS AVAILABLE DURING THE 9/10 LUNCH HOUR 12:00-12:50

#### SIGNAGE – EXTRA LUNCH-ROOMS DUE TO CAFETERIA LIMITS

#### PLEASE REVIEW BEFORE ENTERING WASHROOM

1

Only <u>one person</u> is permitted in the washroom at a time.
Flip this sign over to the red as you enter and green when you leave









SIGNAGE – TEACHER USES OUTSIDE AS A MEETING POINT FOR BUBBLE



SIGNAGE -TEACHER USES OUTSIDE AS A MEETING POINT FOR BUBBLE

#### SIGNAGE















# FOOD





## BUBBLE BOOKS





#### LOCKERS



Every 2<sup>nd</sup> keyboard removed for distancing













#### TRAFFIC FLOW

## SPACING

Each student has a number, they know to wait on their number before going to bus



## SPACING



#### OUTDOOR CLASSROOM BUCKETS

## BUBBLE CLASS GYM EQUIPMENT





## CAMERA SET UP – HIGH SCHOOL



## SECURING THE SANITIZER