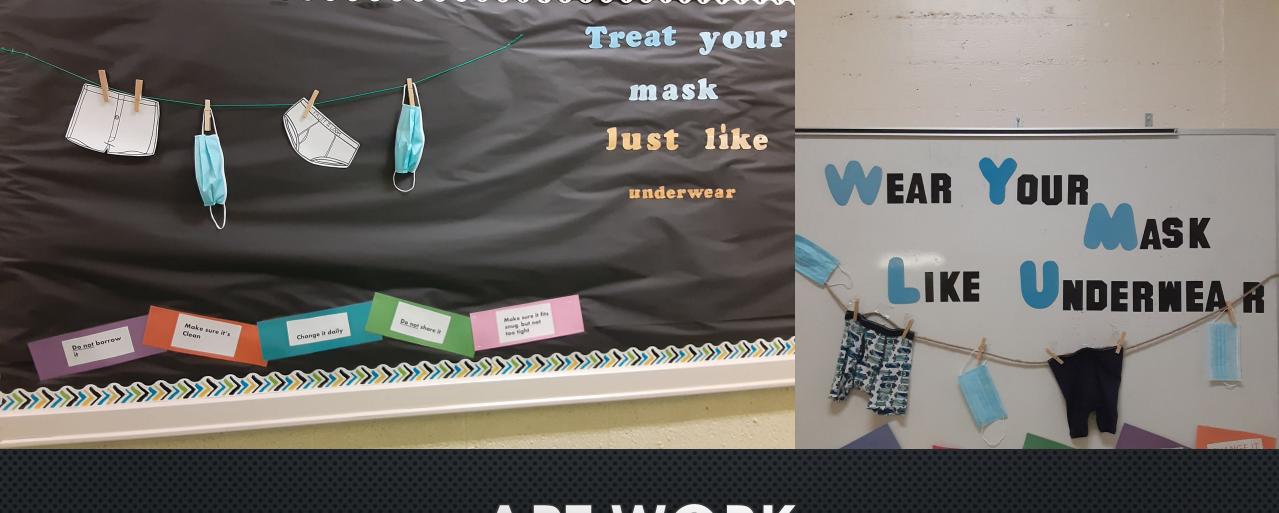

### **MASK STORAGE IDEAS**

12

Jovid Rules - Social distance 2m/6ft (pool noodk) - Wear your mask - in lout of school - in the hallway Parler - going to the Washrooms in classroom - Cover your mouth/nose with your elbow when you cough/snorze Kesp - Wash your hands - in /out classroom -> after washroom -> if they're dirty -> befor/after eating => if you took touch something outside ovez