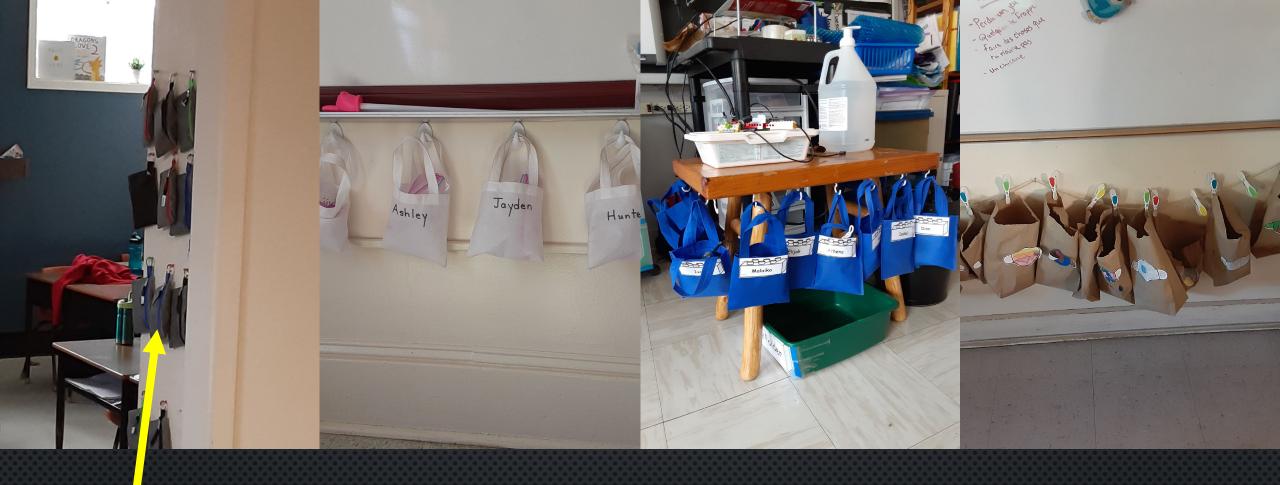

#### K – BOOT ROOM DIVIDER S



#### **MASK STORAGE IDEAS**



## **MASK STORAGE IDEAS**



#### MASK STORAGE IDEAS

This is where they store their masks during gym

=

### **MASK STORAGE IDEAS**

12













Jovid Rules - Social distance 2m/6ft (pool noodk) - Wear your mask - in lout of school - in the hallway Parler - going to the Washrooms in classroom - Cover your mouth/nose with your elbow when you cough/snorze Kesp - Wash your hands - in /out classroom -> after washroom -> if they're dirty -> befor/after eating => if you took touch something outside ovez

#### MESSAGES

**JSITINAS ERAUTISE** SALES & CHAIRS JEURISE USE

PLEASE SANITIZE TABLES & CHAIRS AFTER USE

#### MESSAGES



#### STOP

#### PLEASE REVIEW BEFORE ENTERING WASHROOM

#### Only FOUR people are

permitted in the washroom at one time.

Follow proper hand-washing protocols, use soap and wash thoroughly for