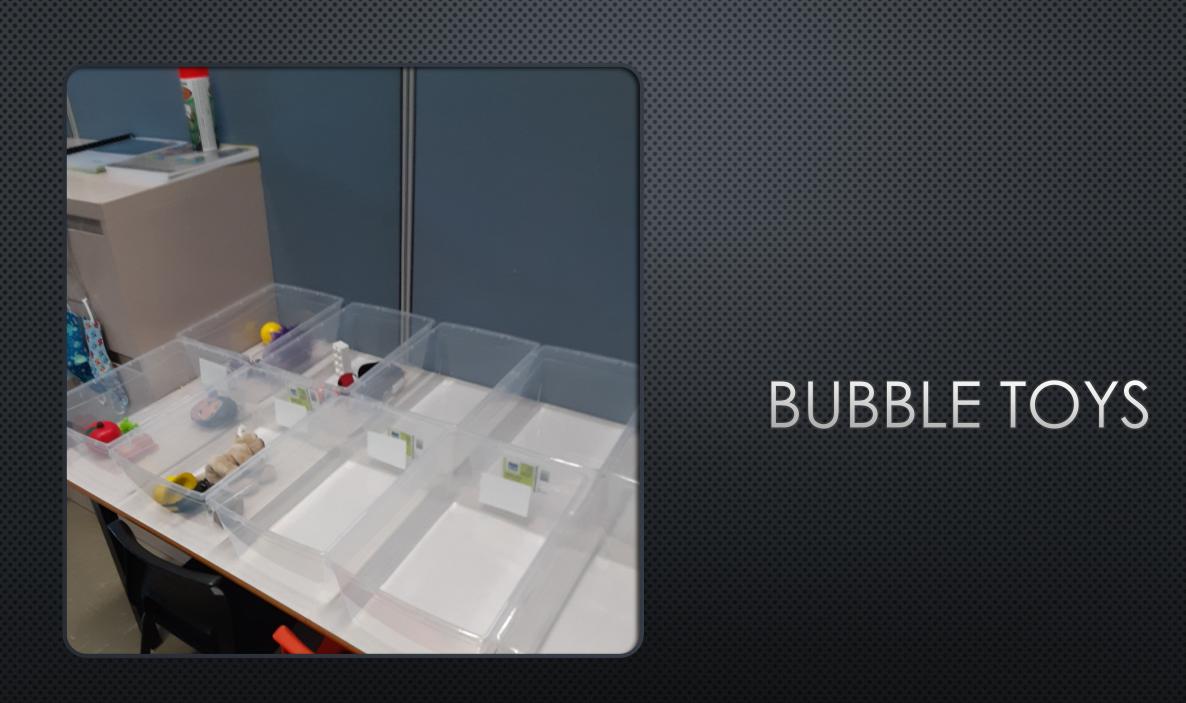

## CLASSROOM BUBBLE WASH STATIONS

 No other students outside of BUBBLE permitted in the washroom when wash stations are being used.

Follow proper hand-washing protocols, use soap and wash thoroughly for a minimum of 20-seconds. - Supervise by staff member during these times.



#### SIGNAGE – PLAYGROUND SCHEDULE BY BUBBLE



THIS ROOM IS AVAILABLE DURING THE 9/10 LUNCH HOUR 12:00-12:50

#### SIGNAGE – EXTRA LUNCH-ROOMS DUE TO CAFETERIA LIMITS

#### PLEASE REVIEW BEFORE ENTERING WASHROOM

1

Only <u>one person</u> is permitted in the washroom at a time.
Flip this sign over to the red as you enter and green when you leave









SIGNAGE – TEACHER USES OUTSIDE AS A MEETING POINT FOR BUBBLE



SIGNAGE -TEACHER USES OUTSIDE AS A MEETING POINT FOR BUBBLE

#### SIGNAGE















# FOOD





## BUBBLE BOOKS





#### LOCKERS



Every 2<sup>nd</sup> keyboard removed for distancing













#### TRAFFIC FLOW

## SPACING

Each student has a number, they know to wait on their number before going to bus



## SPACING



#### OUTDOOR CLASSROOM BUCKETS

## BUBBLE CLASS GYM EQUIPMENT





## CAMERA SET UP – HIGH SCHOOL



## SECURING THE SANITIZER