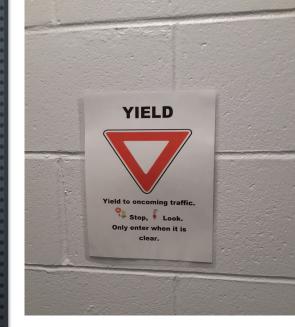

our staff safe!



#### CLASSROOM BUBBLE WASH STATIONS

 No other students outside of BUBBLE permitted in the washroom when wash stations are being used.

Follow proper hand-washing protocols, use soap and wash thoroughly for a minimum of 20-seconds. - Supervise by staff member during these times.



#### SIGNAGE – PLAYGROUND SCHEDULE BY BUBBLE



THIS ROOM IS AVAILABLE DURING THE 9/10 LUNCH HOUR 12:00-12:50

#### SIGNAGE – EXTRA LUNCH-ROOMS DUE TO CAFETERIA LIMITS

#### PLEASE REVIEW BEFORE ENTERING WASHROOM

1

Only <u>one person</u> is permitted in the washroom at a time.
Flip this sign over to the red as you enter and green when you leave









SIGNAGE – TEACHER USES OUTSIDE AS A MEETING POINT FOR BUBBLE



SIGNAGE -TEACHER USES OUTSIDE AS A MEETING POINT FOR BUBBLE

#### SIGNAGE















# FOOD





## BUBBLE BOOKS





#### LOCKERS



Every 2<sup>nd</sup> keyboard removed for distancing













#### TRAFFIC FLOW

## SPACING

Each student has a number, they know to wait on their number before going to bus



## SPACING



#### OUTDOOR CLASSROOM BUCKETS

## BUBBLE CLASS GYM EQUIPMENT





## CAMERA SET UP – HIGH SCHOOL



## SECURING THE SANITIZER