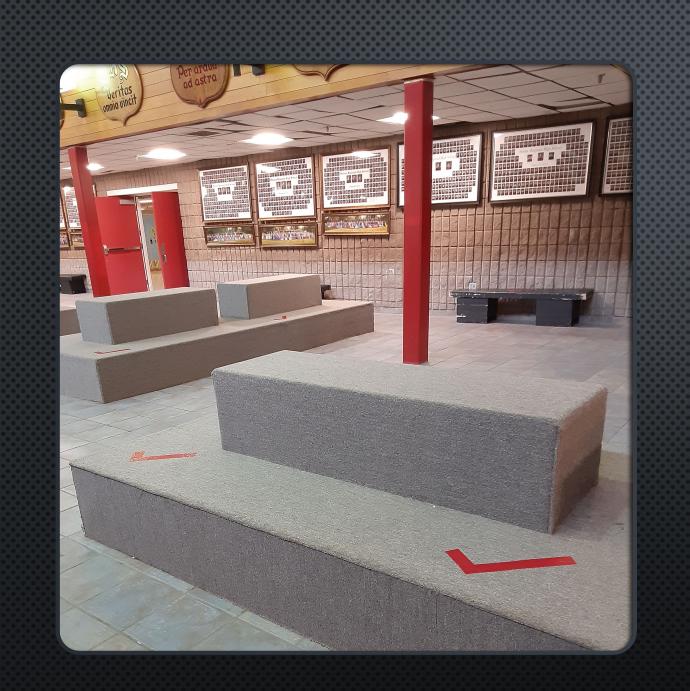

## SPACING

Each student has a number, they know to wait on their number before going to bus

## SPACING