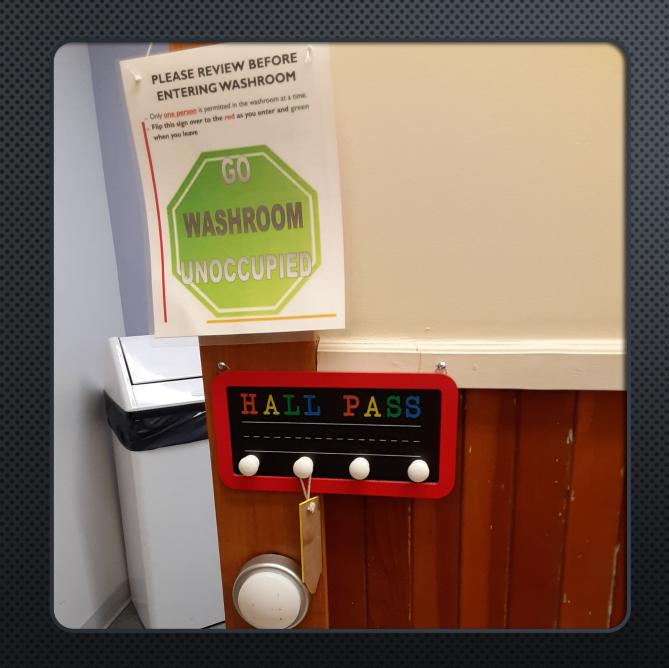

#### PLEASE REVIEW BEFORE ENTERING WASHROOM

#### PLEASE REVIEW BEFORE ENTERING WASHROOM

1

Only <u>one person</u> is permitted in the washroom at a time.
Flip this sign over to the red as you enter and green when you leave

SIGNAGE – TEACHER USES OUTSIDE AS A MEETING POINT FOR BUBBLE